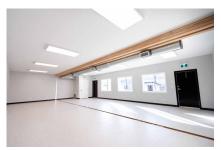

**FLOOR** Vinyl sheet flooring

**CEILING** Tape and filled 5/8" drywall, white

#### **HEATING/COOLING**

Electric up-flow furnace; exposed venting; A/C available upon request; gas fired options

LIGHTING LED 2' x 4' flat panels; LED fixtures above doors

**ELECTRICAL** 120/240 volt single phase; 200 amp service; duplex wall receptacles; tel/data conduits and patch panel installed; jacks and wiring not included