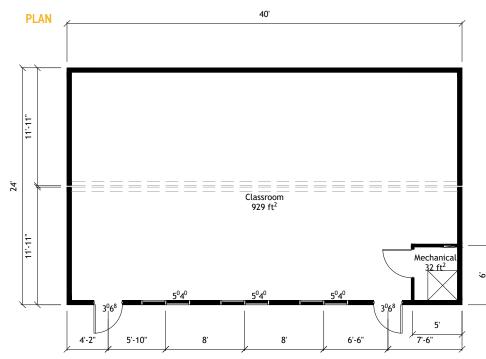

# 24' x 40' Classroom

MAIN FLOOR 960 sq.ft.

#### OVERALL 24' x 40'

A straightforward, modern classroom that fits in anywhere. Available now for installation anywhere in BC.