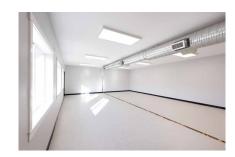

**FLOOR** Vinyl sheet flooring

**CEILING** Tape and filled 5/8" drywall, white

#### **HEATING/COOLING**

Electric up-flow furnace; exposed venting; A/C available upon request; gas fired options

LIGHTING LED 2' x 4' flat panels; LED fixtures above doors

**ELECTRICAL** 120/240 volt single phase; 200 amp service; duplex wall receptacles; tel/data conduits and patch panel installed; jacks and wiring not included