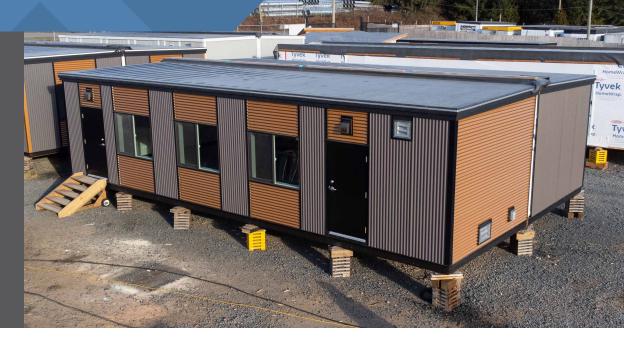

# 24' x 40' Classroom

MAIN FLOOR 960 sq.ft.

#### OVERALL 24' x 40'

A straightforward, modern classroom that fits in anywhere. Available now for installation anywhere in BC.

### General Specifications

**EXTERIOR SIDING** 7/8" Corrugated Tin; 2 tone: Charcoal & Copper; black trims

**INTERIOR WALLS** Tape and filled 5/8" drywall, painted to suit

**WINDOWS** 5' x 4' Horizontal Slider; comes with insect screens; black exterior vinyl